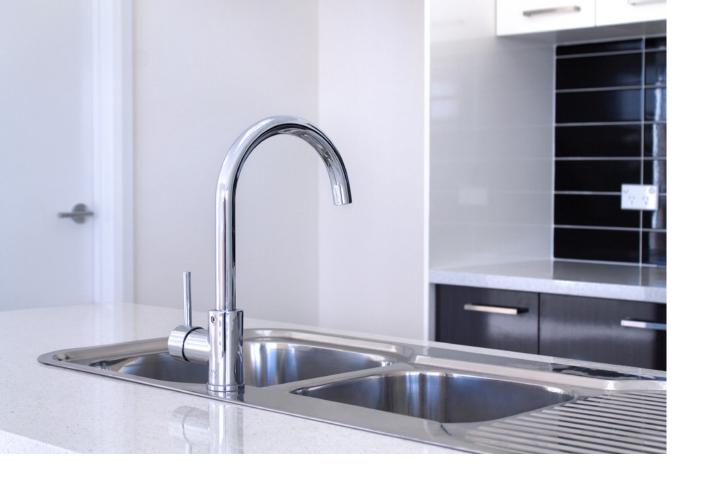

# Your new home includes —

- Luxury 900mm Stainless steel appliances
- 2.7m high ceilings
- Convenient remote control garage door
- Alarm security system
- Luxury basins and deluxe chrome tapware
- Driveway, concrete path around the house and fencing