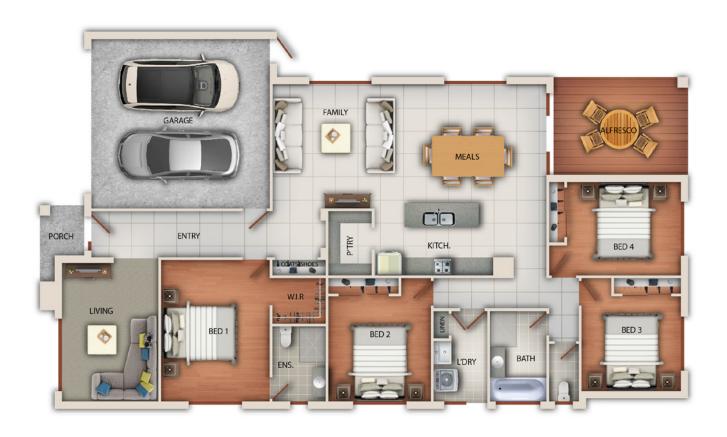

## ROSE 2

 $BROO\overline{KFIELD\ MELTON} - Address\ available\ upon\ request$ 

BEDROOMS: 4 | GARAGE: 2 | BATHROOMS: 2