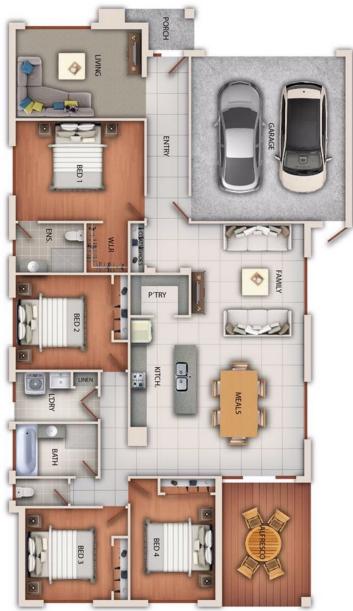

#The floor plans shown are provided for illustrative purposes only. They are not drawn to scale. The dimensions provided of "width" and "length" are the actual dimensions of the completed house including Alfresco areas (where applicable). No allowance has been made for any council regulations or estate requirements. It is the home owner's responsibility to ensure that the house will fit on their land and that all applicable council regulations and estate requirements are met. The image of each facade is for illustrative purposes only and may contain items that are examples of upgrade options which may be included at additional cost, for example: Roof tiles, Panel lift garage door, front entry door,outdoor light, floor coverings, all external paving and landscaping. Images may also contain items not supplied by Newcon Homes including all furniture & wall hangings. 03/2018