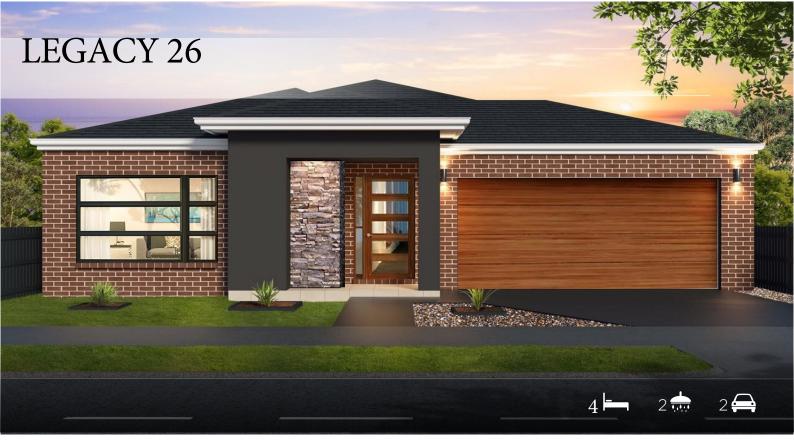

| 86.47    |
|----------|
| 37.00    |
| 3.40     |
| 14.65    |
| 241.52   |
| 25.94 Sq |
| 12.50    |
| 21.77    |
|          |

Room Size details are available at www.newconhomes.com.au

Sales@newconhomes.com.au www.newconhomes.com.au