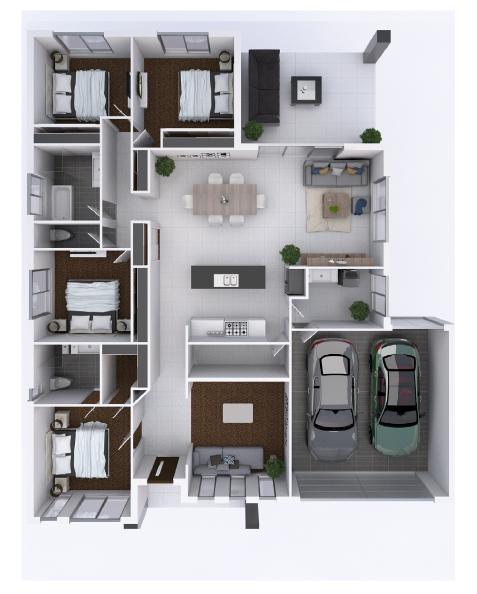

| Ground Floor (m2)       | 187.88 |
|-------------------------|--------|
| Garage (m2)             | 36.31  |
| Porch (m <sup>2</sup> ) | 6.86   |
| Alfresco (m²)           | 10.82  |
| Total (m²)              | 241.87 |
| Total (sqs.)            | 26 Sq  |
| Width (m)               | 15     |
| Length (m)              | 18.47  |
|                         |        |

Room Size details are available at www.newconhomes.com.au

Sales@newconhomes.com.au | www.newconhomes.com.au

#The floor plans shown are provided for illustrative purposes only. They are not drawn to scale. The dimensions provided of "width" and "length" are the actual dimensions of the completed house including Alfresco areas (where applicable). No allowance has been made for any council regulations or estate requirements. It is the home owner's responsibility to ensure that the house will fit on their land and that all applicable council regulations and estate requirements are met. The image of each façade is for illustrative purposes only and may contain items that are examples of upgrade options which may be included at additional cost, for example: Roof tiles, Panel lift garage door, front entry door, outdoor light, floor coverings, all external paving and landscaping. Images may also contain items not supplied by Newcon Homes including all furniture & wall hangings. 03/2018