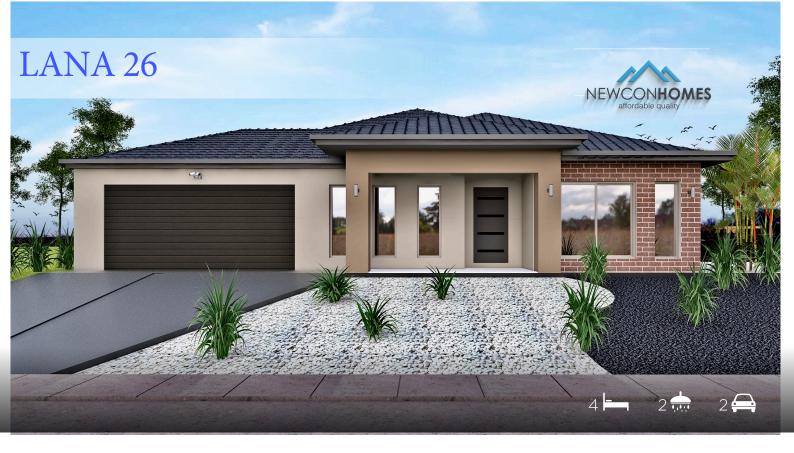

| Ground Floor (m2)       | 187.88 |
|-------------------------|--------|
| Garage (m2)             | 36.31  |
| Porch (m <sup>2</sup> ) | 6.86   |
| Alfresco (m²)           | 10.82  |
| Total (m²)              | 241.87 |
| Total (sqs.)            | 26 Sq  |
| Width (m)               | 15     |
| Length (m)              | 18.47  |
|                         |        |