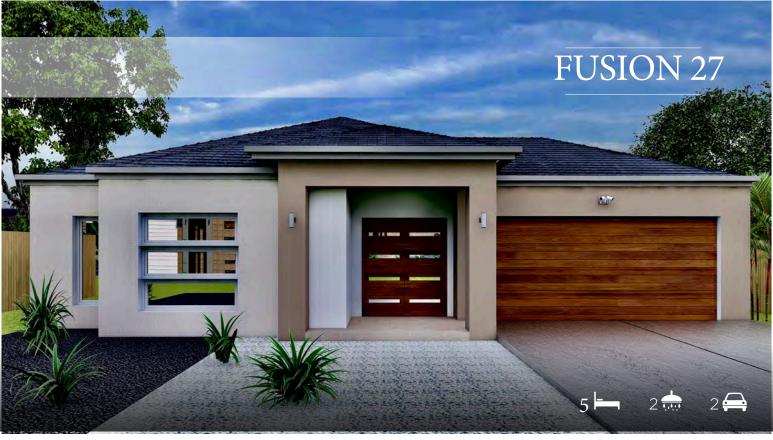

| Ground Floor (m2)       | 211.57   |
|-------------------------|----------|
| Garage (m2)             | 36.49    |
| Porch (m <sup>2</sup> ) | 5.72     |
| Alfresco (m²)           | N/A      |
| Total (m²)              | 253.78   |
| Total (sqs.)            | 27.26 Sq |
|                         |          |
| Width (m)               | 14.5     |
|                         |          |

20.910

Room Size details are available at www.newconhomes.com.au

Length (m)

#The floor plans shown are provided for illustrative purposes only. They are not drawn to scale. The dimensions provided of "width" and "length" are the actual dimensions of the completed house including Alfresco areas (where applicable). No allowance has been made for any council regulations or estate requirements. It is the home owner's responsibility to ensure that the house will fit on their land and that all applicable council regulations and estate requirements are met. The image of each facade is for illustrative purposes only and may contain items that are examples of upgrade options which may be included at additional cost, for example: Roof tiles, Panel lift garage door, front entry door,outdoor light, floor coverings, all external paving and tiling and landscaping. Images may also contain items not supplied by Newcon Homes including all furniture & wall hangings. 03/2018