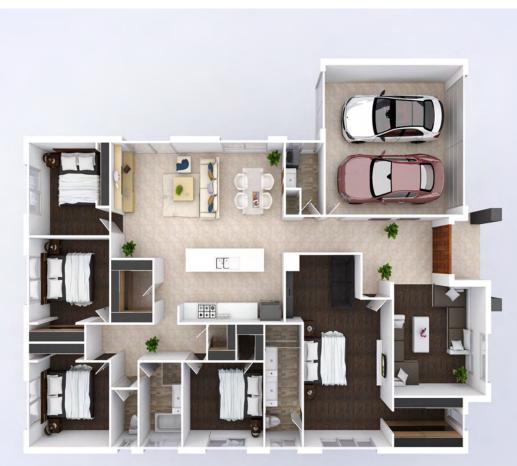

| Ground Floor (m2)       | 211.57   |
|-------------------------|----------|
| Garage (m2)             | 36.49    |
| Porch (m <sup>2</sup> ) | 5.72     |
| Alfresco (m²)           | N/A      |
| Total (m²)              | 253.78   |
| Total (sqs.)            | 27.26 Sq |
|                         |          |
| Width (m)               | 14.5     |
|                         |          |

20.910

Room Size details are available at www.newconhomes.com.au

Length (m)

#The floor plans shown are provided for illustrative purposes only. They are not drawn to scale. The dimensions provided of "width" and "length" are the actual dimensions of the completed house including Alfresco areas (where applicable). No allowance has been made for any council regulations or estate requirements. It is the home owner's responsibility to ensure that the house will fit on their land and that all applicable council regulations and estate requirements are met. The image of each facade is for illustrative purposes only and may contain items that are examples of upgrade options which may be included at additional cost, for example: Roof tiles, Panel lift garage door, front entry door,outdoor light, floor coverings, all external paving and tiling and landscaping. Images may also contain items not supplied by Newcon Homes including all furniture & wall hangings. 03/2018