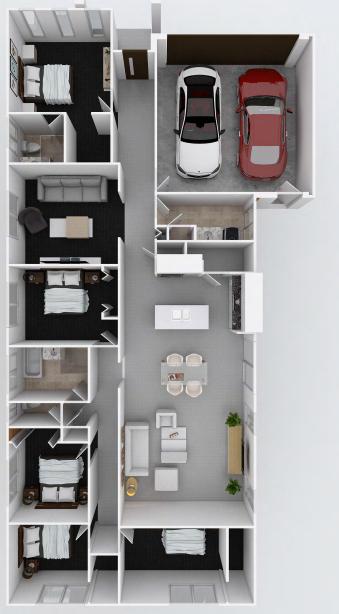

| Grodria i loor (III2)   | 192.34   |
|-------------------------|----------|
| Garage (m2)             | 36.33    |
| Porch (m <sup>2</sup> ) | 3.50     |
| Alfresco (m²)           | N/A      |
| Total (m²)              | 232.37   |
| Total (sqs.)            | 25.01 Sq |
|                         |          |
| Width (m)               | 11.350   |
| Length (m)              | 24.150   |
|                         |          |

Room Size details are available at www.newconhomes.com.au

Sales@newconhomes.com.au | www.newconhomes.com.au

#The floor plans shown are provided for illustrative purposes only. They are not drawn to scale. The dimensions provided of "width" and "length" are the actual dimensions of the completed house including Alfresco areas (where applicable). No allowance has been made for any council regulations or estate requirements. It is the home owner's responsibility to ensure that the house will fit on their land and that all applicable council regulations and estate requirements are met. The image of each façade is for illustrative purposes only and may contain items that are examples of upgrade options which may be included at additional cost, for example: Roof tiles, Panel lift garage door, front entry door, outdoor light, floor coverings, all external paving and landscaping. Images may also contain items not supplied by Newcon Homes including all furniture & wall hangings. 03/2018