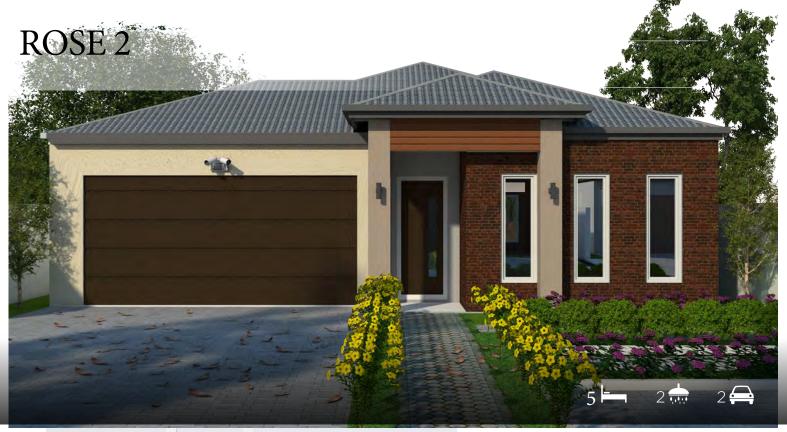

| Grodria i loor (III2)   | 192.34   |
|-------------------------|----------|
| Garage (m2)             | 36.33    |
| Porch (m <sup>2</sup> ) | 3.50     |
| Alfresco (m²)           | N/A      |
| Total (m²)              | 232.37   |
| Total (sqs.)            | 25.01 Sq |
|                         |          |
| Width (m)               | 11.350   |
| Length (m)              | 24.150   |
|                         |          |