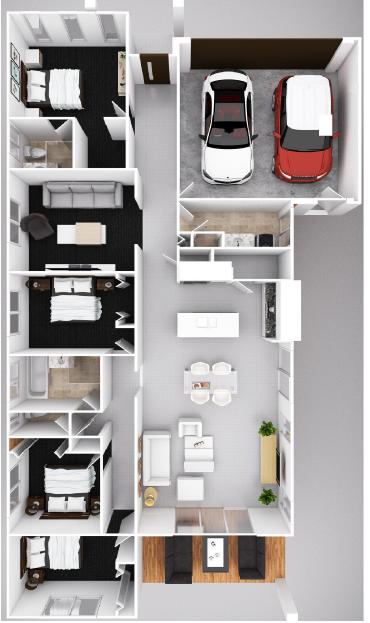

#The floor plans shown are provided for illustrative purposes only. They are not drawn to scale. The dimensions provided of "width" and "length" are the actual dimensions of the completed house including Alfresco areas (where applicable). No allowance has been made for any council regulations or estate requirements. It is the home owner's responsibility to ensure that the house will fit on their land and that all applicable council regulations and estate requirements are met. The image of each façade is for illustrative purposes only and may contain items that are examples of upgrade options which may be included at additional cost, for example: Roof tiles, Panel lift garage door, front entry door, outdoor light, floor coverings, all external paving and landscaping. Images may also contain items not supplied by Newcon Homes including all furniture & wall hangings. 03/2018