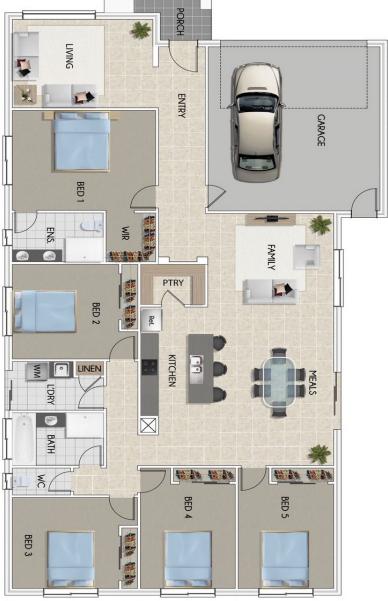

| Ground Floor (m2)       | 241.4    |
|-------------------------|----------|
| Garage (m2)             | 37.00    |
| Porch (m <sup>2</sup> ) | 3.40     |
| Alfresco (m²)           | N/A      |
| Total (m²)              | 241.4    |
| Total (sqs.)            | 25.98 Sq |

12.5

21.77

Room Size details are available at

Width (m)

Length (m)

www.newconhomes.com.au

Sales@newconhomes.com.au | www.newconhomes.com.au

#The floor plans shown are provided for illustrative purposes only. They are not drawn to scale. The dimensions provided of "width" and "length" are the actual dimensions of the completed house including Alfresco areas (where applicable). No allowance has been made for any council regulations or estate requirements. It is the home owner's responsibility to ensure that the house will fit on their land and that all applicable council regulations and estate requirements are met. The image of each façade is for illustrative purposes only and may contain items that are examples of upgrade options which may be included at additional cost, for example: Roof tiles, Panel lift garage door, front entry door, outdoor light, floor coverings, all external paving and landscaping. Images may also contain items not supplied by Newcon Homes including all furniture & wall hangings. 03/2018