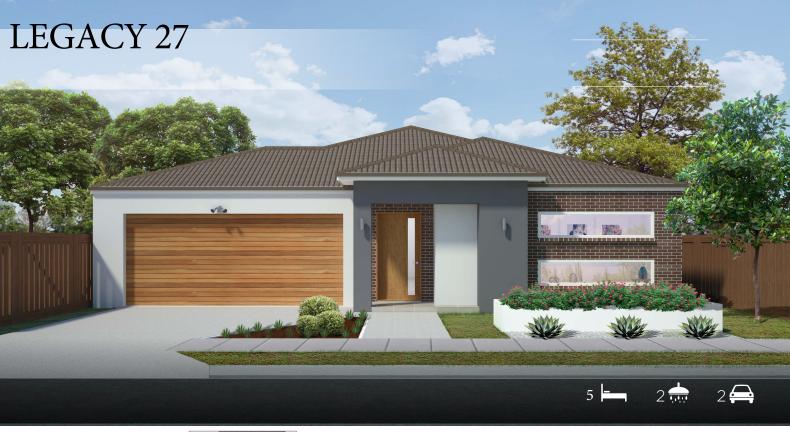

| Ground Floor (m2)       | 241.4    |
|-------------------------|----------|
| Garage (m2)             | 37.00    |
| Porch (m <sup>2</sup> ) | 3.40     |
| Alfresco (m²)           | N/A      |
| Total (m²)              | 241.4    |
| Total (sqs.)            | 25.98 Sq |