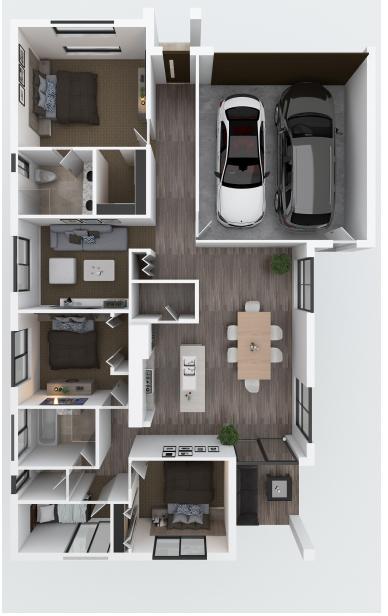

| Ground Floor (m2)       | 140.00   |
|-------------------------|----------|
| Garage (m2)             | 37.00    |
| Porch (m <sup>2</sup> ) | 2.00     |
| Alfresco (m²)           | 8.00     |
| Total (m <sup>2</sup> ) | 187.00   |
| Total (sqs.)            | 20.00 Sq |
| Width (m)               | 12.100   |
| Length (m)              | 17.870   |
|                         |          |