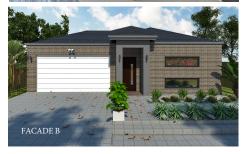

| Ground Floor (m2)       | 140.00   |
|-------------------------|----------|
| Garage (m2)             | 37.00    |
| Porch (m <sup>2</sup> ) | 2.00     |
| Alfresco (m²)           | 8.00     |
| Total (m <sup>2</sup> ) | 187.00   |
| Total (sqs.)            | 20.00 Sq |
| Width (m)               | 12.100   |
| Length (m)              | 17.870   |
|                         |          |

Room Size details are available at www.newconhomes.com.au



Sales@newconhomes.com.au | www.newconhomes.com.au

#The floor plans shown are provided for illustrative purposes only. They are not drawn to scale. The dimensions provided of "width" and "length" are the actual dimensions of the completed house including Alfresco areas (where applicable). No allowance has been made for any council regulations o