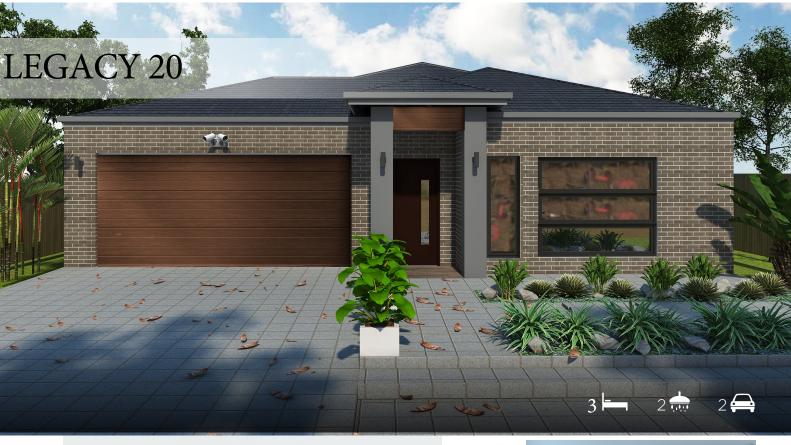

| Ground Floor (m2)       | 140.00   |
|-------------------------|----------|
| Garage (m2)             | 37.00    |
| Porch (m <sup>2</sup> ) | 2.00     |
| Alfresco (m²)           | 8.00     |
| Total (m <sup>2</sup> ) | 187.00   |
| Total (sqs.)            | 20.00 Sq |
| Width (m)               | 12.100   |
| Length (m)              | 17.870   |
|                         |          |