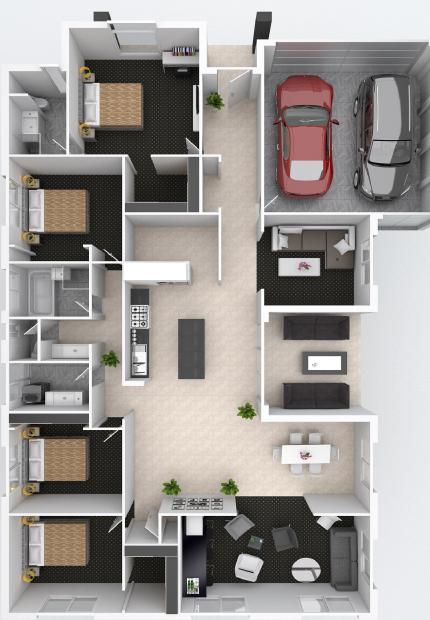

| Ground Floor (m2)       | 211.30   |
|-------------------------|----------|
| Garage (m2)             | 36.60    |
| Porch (m <sup>2</sup> ) | 4.80     |
| Alfresco (m²)           | 12.60    |
| Total (m²)              | 309.76   |
| Total (sqs.)            | 28.50 Sq |
| Width (m)               | 14       |
| Length (m)              | 21.90    |
|                         |          |

Room Size details are available at www.newconhomes.com.au

Sales@newconhomes.com.au | www.newconhomes.com.au

#The floor plans shown are provided for illustrative purposes only. They are not drawn to scale. The dimensions provided of "width" and "length" are the actual dimensions of the completed house including Alfresco areas (where applicable). No allowance has been made for any council regulations or estate requirements. It is the home owner's responsibility to ensure that the house will fit on their land and that all applicable council regulations and estate requirements are met. The image of each façade is for illustrative purposes only and may contain items that are examples of upgrade options which may be included at additional cost, for example: Roof tiles, Panel lift garage door, front entry door, outdoor light, floor coverings, all external paving and landscaping. Images may also contain items not supplied by Newcon Homes including all furniture & wall hangings. 03/2018