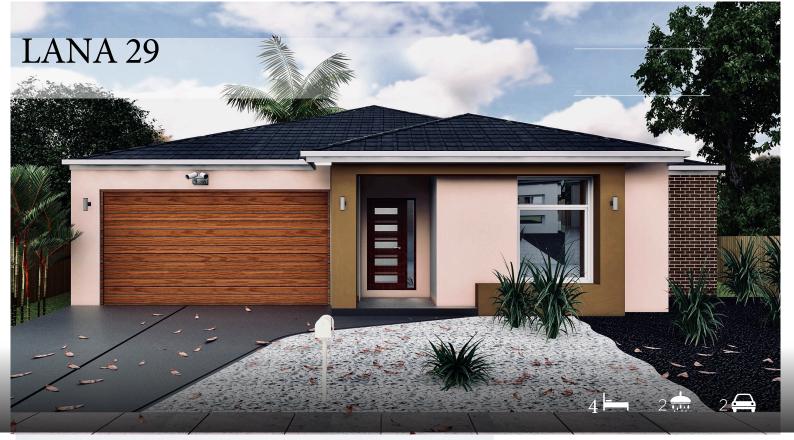

| Ground Floor (m2)       | 211.30   |
|-------------------------|----------|
| Garage (m2)             | 36.60    |
| Porch (m <sup>2</sup> ) | 4.80     |
| Alfresco (m²)           | 12.60    |
| Total (m²)              | 309.76   |
| Total (sqs.)            | 28.50 Sq |
| Width (m)               | 14       |
| Length (m)              | 21.90    |
|                         |          |