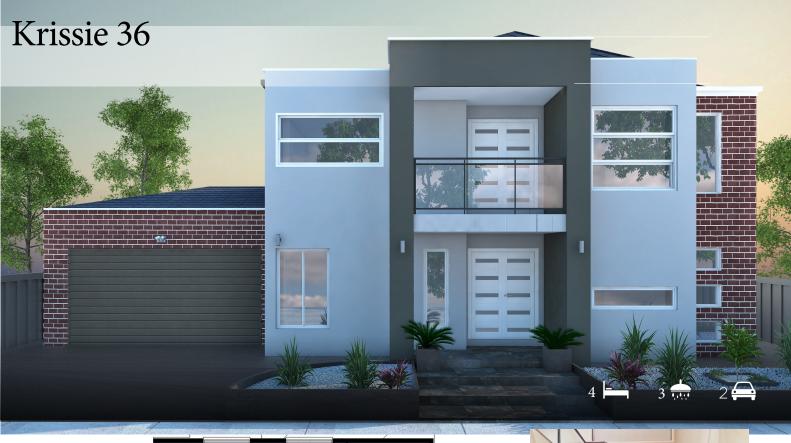

| Ground Floor (m2)             | 149.01   |
|-------------------------------|----------|
| Garage (m2)                   | 37.43    |
| Porch and Balcony (m²)        | 12.92    |
| First Floor (m <sup>2</sup> ) | 136.57   |
| Total (m <sup>2</sup> )       | 241.4    |
| Total (sqs.)                  | 36.09 Sq |
| Width (m)                     | 14.06    |
| Length (m)                    | 16.30    |