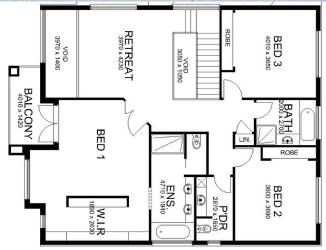

| Ground Floor (m2)             | 149.01   |
|-------------------------------|----------|
| Garage (m2)                   | 37.43    |
| Porch and Balcony (m²)        | 12.92    |
| First Floor (m <sup>2</sup> ) | 136.57   |
| Total (m <sup>2</sup> )       | 241.4    |
| Total (sqs.)                  | 36.09 Sq |
| Width (m)                     | 14.06    |
| Length (m)                    | 16.30    |