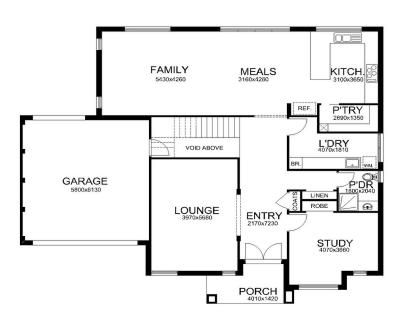

| Ground Floor (m2)             | 149.01   |
|-------------------------------|----------|
| Garage (m2)                   | 37.43    |
| Porch and Balcony (m²)        | 12.92    |
| First Floor (m <sup>2</sup> ) | 136.57   |
| Total (m <sup>2</sup> )       | 241.4    |
| Total (sqs.)                  | 36.09 Sq |
| Width (m)                     | 14.06    |
| Length (m)                    | 16.30    |